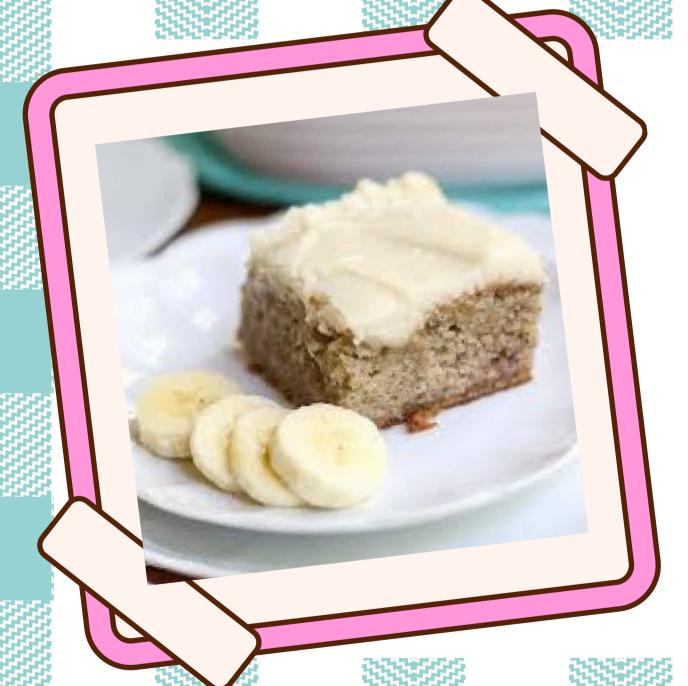

### Frosting and Filling Good Safety

Kristy is planning to enter her grandmother Shirley's Banana Cake with Brown Butter Icing recipe in the 4-H Foods and Nutrition Division of the Ralls County Fair.

Calculate the percentage of sugar in Grandma Shirley's Brown Butter Frosting recipe to determine if the icing meets the minimum of 65% by weight sugar recommendation to be considered safe at room temperature (from K-State Research and Extension for Kansas fairs and exhibitions).